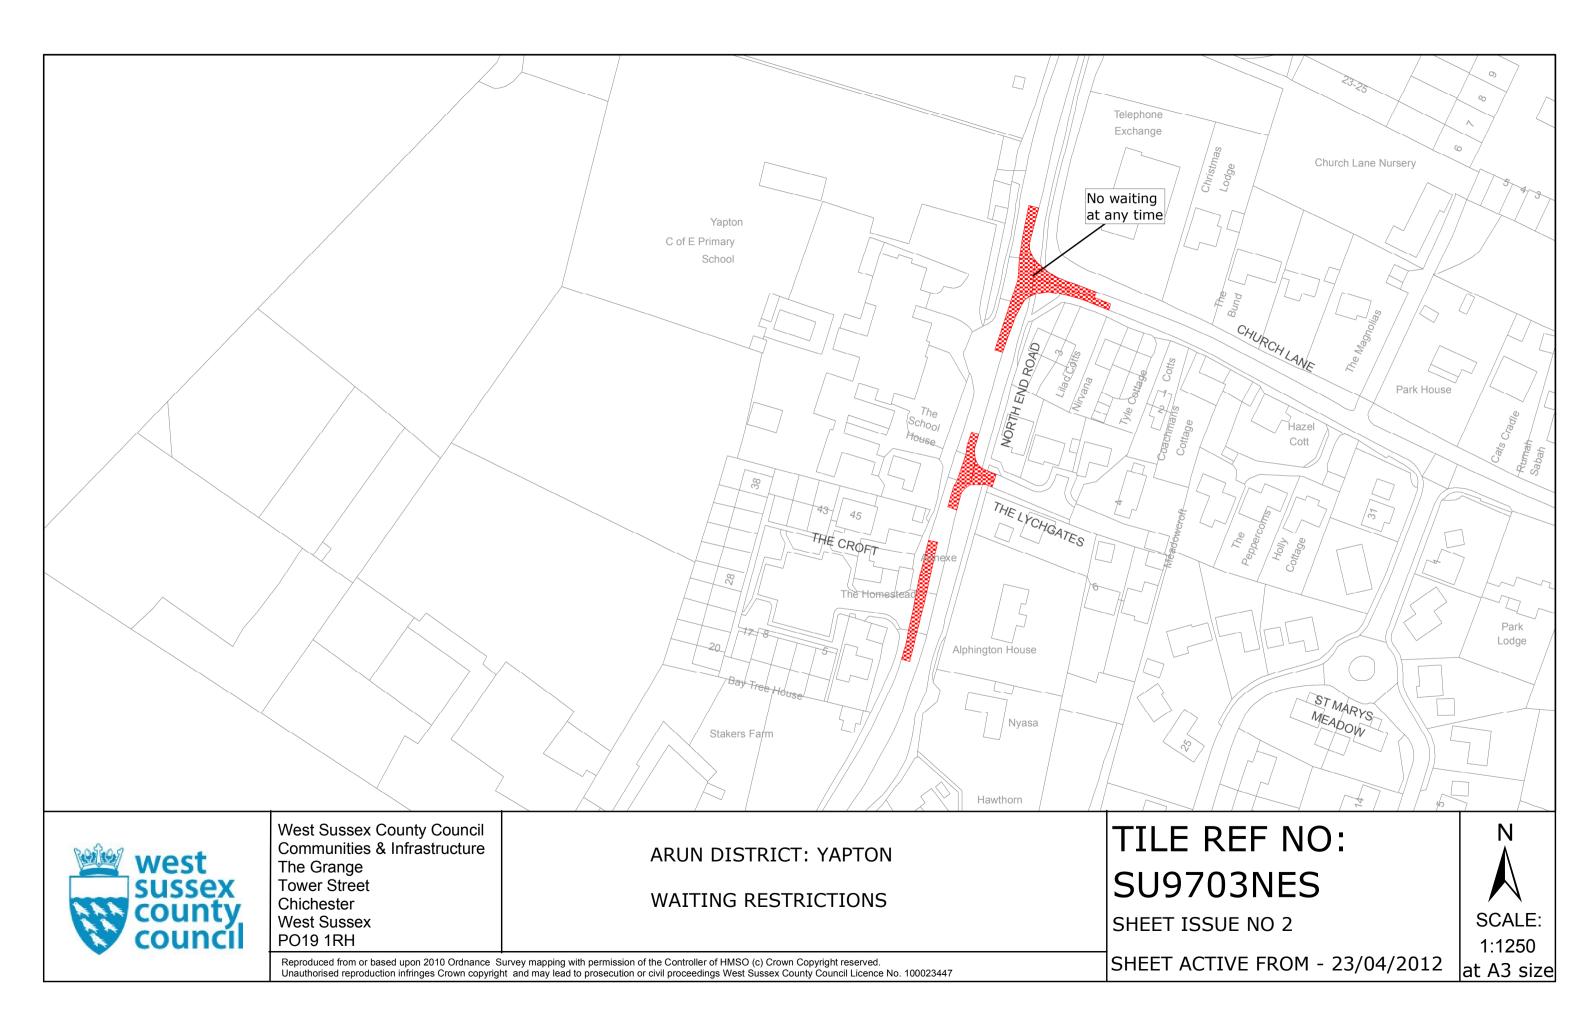

### **FIRST SCHEDULE** Plans to be Replaced

SU9703NES (Issue Number 1)

## SECOND SCHEDULE **Replacement Plans**

SU9703NES (Issue Number 2)

THE Common Seal of THE WEST SUSSEX COUNTY COUNCIL was hereto affixed the NINETEENTN

day of

APRIL

2012

Authorised Signatory JDA-001-MM

04/08 DELEGATED AUTHORITY